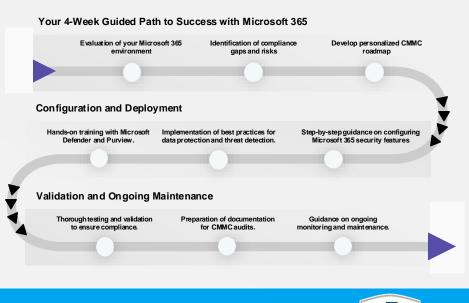

combines expert guidance with Microsoft Defender and Purview's robust data governance capabilities.

Our 4-week workshop, tailored for Microsoft 365,

Microsoft

Workshop. Our expert consultants will assess your Microsoft 365 environment and create a customized roadmap tailored to your specific needs, ensuring you meet and exceed DoD requirements

Contact us now to get started on your journey to Learn More achieve CMMC Compliance with Microsoft 365!