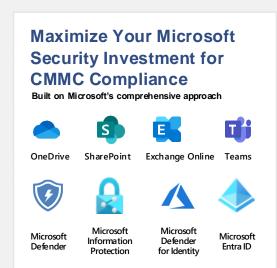

combines expert guidance with Microsoft Defender and Purview's robust data governance capabilities.

Our 4-week workshop, tailored for Microsoft 365,

#### Security CMMC Deployment · Achieve CMMC compliance confidently

**Guided Microsoft 365** 

- and efficiently. Maximize your existing Microsoft security
- investment. Protect your sensitive data and defense
- contracts. Streamline your compliance journey with
- expert guidance. Microsoft Intelligent Security Association