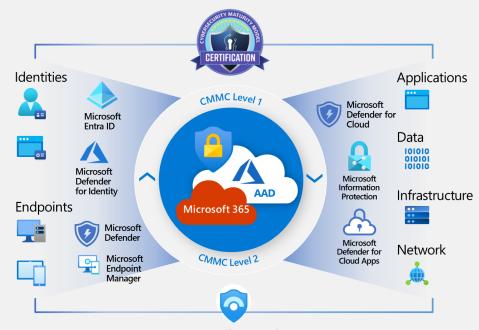

### CMMC Certification: Microsoft 365 Security & Compliance

Organizations using Microsoft 365 have seen up to a 30% reduction in security incidents compared to those using other platforms.

Microsoft 365 includes over 150 built-in security and compliance features that align with CMMC requirements, making it a powerful foundation for compliance.

combines expert guidance with Microsoft Defender and Purview's robust data governance capabilities.

Our 4-week workshop, tailored for Microsoft 365,