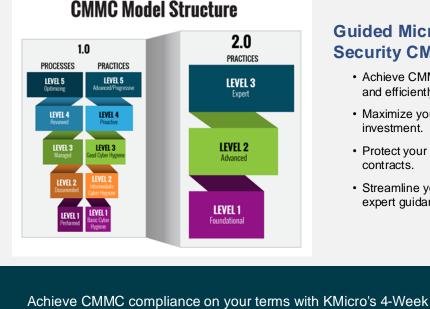

#### Security CMMC Deployment · Achieve CMMC compliance confidently

**Guided Microsoft 365** 

- and efficiently. Maximize your existing Microsoft security
- investment. Protect your sensitive data and defense
- contracts. Streamline your compliance journey with
- expert guidance. Microsoft Intelligent Security Association